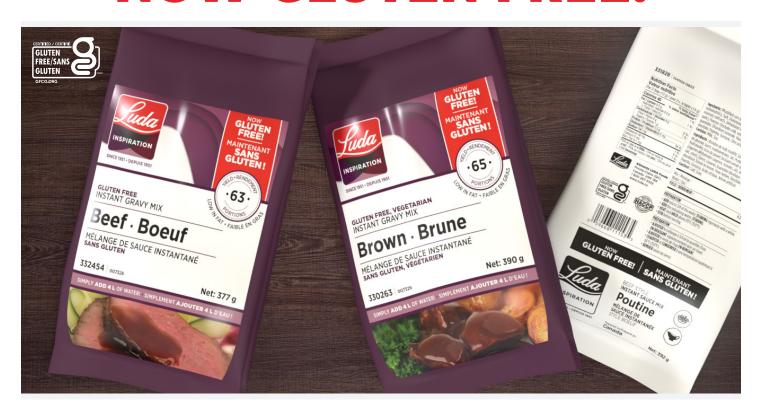

## NOW GLUTEN FREE!

Cluba INSPIRATION

Gluten Free

Instant Beef Gravy Mix

JUST ADD 4 L OF WATER | YIELDS 4.2 L

8 x 377 g Pouch | Product code **#332454** 

Premium and instant beef gravy mix with a delightful and intense charred meat flavour that predominates.

**Gluten free** Low fat No added MSG Sulphite-free

LUDA INSPIRATION

Gluten Free
Instant Brown Gravy Mix

JUST ADD 4 L OF WATER | YIELDS 4.2 L

8 x 390 g Pouch | Product code **#330263** 

Premium instant and vegetarian brown gravy with mild beef flavour balanced with onion notes and enhanced with a salty touch.

**Gluten free** | Halal & Kosher certified Low fat | No added MSG | Sulphite-free Vegetarian LUDA INSPIRATION

**Gluten Free** 

Instant Poutine Sauce Mix, Beef Style

JUST ADD 4 L OF WATER | YIELDS 4.3 L

8 x 392 g Pouch | Product code **#331828** 

Premium and instant beef style poutine sauce with mild meat flavour enhanced with herbs and spices, with strong cardamom notes.

**Gluten free** | Low fat | No added MSG Sulphite-free

MARK-907

For more information, contact your local sales representative.